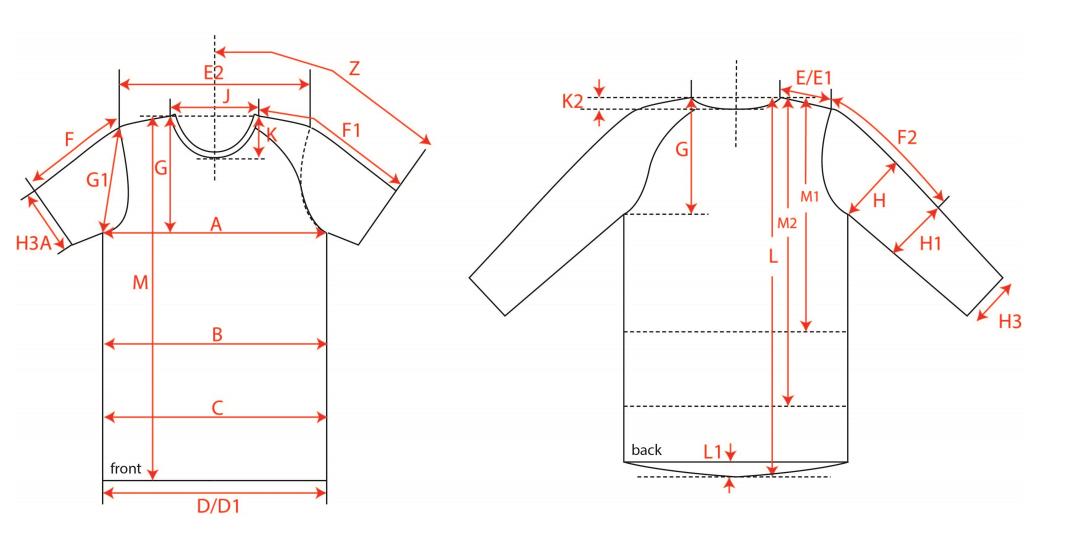

| asic I | Measurement Chart     | XS-6XL I | _adies |      |      |      |      |      |      |      |      | Base Size | S                 |
|--------|-----------------------|----------|--------|------|------|------|------|------|------|------|------|-----------|-------------------|
| -      | Measurements (values) | XS       | S      | М    | L    | XL   | XXL  | 3XL  | 4XL  | 5XL  | 6XL  | Tol. +/-  | Comment           |
| М      | front length from HSP | 65,0     | 67,0   | 69,0 | 71,0 | 73,0 | 74,0 | 75,0 | 76,0 | 77,0 | 78,0 |           |                   |
| Α      | 1/2 chest width       | 49,0     | 51,5   | 54,0 | 56,5 | 59,0 | 63,0 | 67,0 | 71,0 | 75,0 | 79,0 |           | Including turn up |
| D      | 1/2 hem width         | 46,5     | 49,0   | 51,5 | 54,0 | 56,5 | 60,5 | 64,5 | 68,5 | 72,5 | 76,5 |           |                   |
| E2     | shoulder to shoulder  | 53,8     | 55,0   | 56,2 | 57,4 | 58,6 | 60,4 | 62,2 | 64,0 | 65,8 | 67,6 |           |                   |